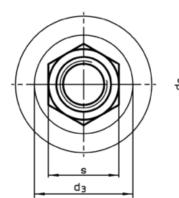

## **Drawing**

picture 1

picture 2

### **Order information**

| Dimensions                     |     |                |                |      | s    | I   | Art. No.   |
|--------------------------------|-----|----------------|----------------|------|------|-----|------------|
| d <sub>1</sub>                 | а   | d <sub>2</sub> | d <sub>3</sub> | m    |      | _   |            |
| [mm]                           |     |                |                |      | [mm] | [g] |            |
| with large surface – picture 2 |     |                |                |      |      |     |            |
| M10                            | 5,5 | 30             | 21,2           | 17,5 | 16   | 40  | 23080.0610 |