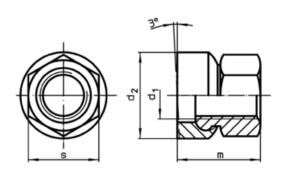

## **Drawing**

picture 1

picture 2

### **Order information**

| Dimensions                     |     |                |                |      | s    | I   | Art. No.   |
|--------------------------------|-----|----------------|----------------|------|------|-----|------------|
| d <sub>1</sub>                 | а   | d <sub>2</sub> | d <sub>3</sub> | m    |      | _   |            |
| [mm]                           |     |                |                |      | [mm] | [g] |            |
| with large surface – picture 2 |     |                |                |      |      |     |            |
| M10                            | 5,5 | 30             | 21,2           | 17,5 | 16   | 40  | 23080.0610 |