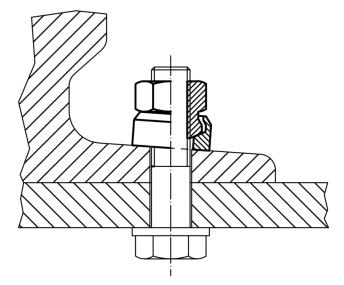

**Drawing**







picture 1

picture 2

### **Order information**

| Dimensions                     |     |                |                |      | s    | I   | Art. No.   |
|--------------------------------|-----|----------------|----------------|------|------|-----|------------|
| d <sub>1</sub>                 | а   | d <sub>2</sub> | d <sub>3</sub> | m    |      | _   |            |
| [mm]                           |     |                |                |      | [mm] | [g] |            |
| with large surface – picture 2 |     |                |                |      |      |     |            |
| M10                            | 5,5 | 30             | 21,2           | 17,5 | 16   | 40  | 23080.0610 |

Erwin Halder KG

Page 1 of 2 Published on: 10.12.2016

# **Application example**





Page 2 of 2 Published on: 10.12.2016