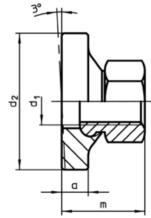

## **Drawing**

picture 1

picture 2

### **Order information**

| Dimensions                     |     |                |                |      | s    | I   | Art. No.   |
|--------------------------------|-----|----------------|----------------|------|------|-----|------------|
| d <sub>1</sub>                 | а   | d <sub>2</sub> | d <sub>3</sub> | m    |      | _   |            |
| [mm]                           |     |                |                |      | [mm] | [g] |            |
| with large surface – picture 2 |     |                |                |      |      |     |            |
| M10                            | 5,5 | 30             | 21,2           | 17,5 | 16   | 40  | 23080.0610 |