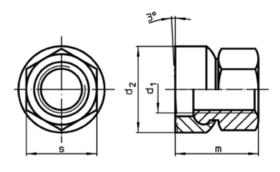

### Drawing

picture 1

picture 2

**Order information** 

| Dimensions                     |   |                |                |    | S    | Ĩ   | Art. No.   |
|--------------------------------|---|----------------|----------------|----|------|-----|------------|
| d <sub>1</sub>                 | а | d <sub>2</sub> | d <sub>3</sub> | m  |      | _   |            |
| [mm]                           |   |                |                |    | [mm] | [g] |            |
| with large surface – picture 2 |   |                |                |    |      |     |            |
| M8                             | 4 | 24             | 17,8           | 14 | 13   | 20  | 23080.0608 |