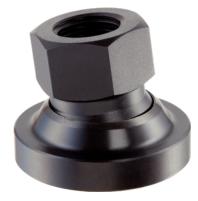

# Collar Nuts with Conical Seat 23080.0608

#### **Conical seat**

· Heat-treated steel, tempered, blackened

#### Nut

• Heat-treated steel, tempered, blackened