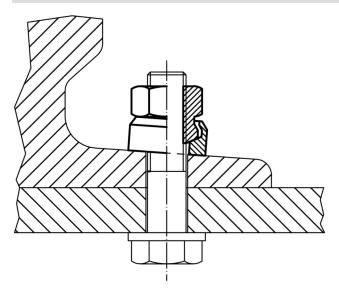

#### References

For torques and strengths please refer to appendix - Technical Data -

### Drawing





picture 1

picture 2

**Order information** 

| Dimensions                     |   |                |                |    | S    | Ĩ   | Art. No.   |
|--------------------------------|---|----------------|----------------|----|------|-----|------------|
| d <sub>1</sub>                 | а | d <sub>2</sub> | d <sub>3</sub> | m  |      | _   |            |
| [mm]                           |   |                |                |    | [mm] | [g] |            |
| with large surface – picture 2 |   |                |                |    |      |     |            |
| M8                             | 4 | 24             | 17,8           | 14 | 13   | 20  | 23080.0608 |

## Application example