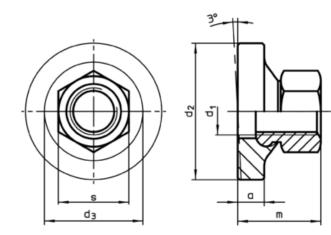

### Drawing

picture 1

picture 2

**Order information** 

| Dimensions                     |   |                |                |    | S    | Ĩ   | Art. No.   |
|--------------------------------|---|----------------|----------------|----|------|-----|------------|
| d <sub>1</sub>                 | а | d <sub>2</sub> | d <sub>3</sub> | m  |      | _   |            |
| [mm]                           |   |                |                |    | [mm] | [g] |            |
| with large surface – picture 2 |   |                |                |    |      |     |            |
| M8                             | 4 | 24             | 17,8           | 14 | 13   | 20  | 23080.0608 |