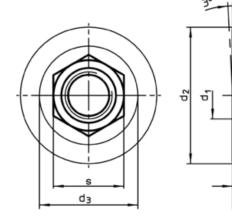

## Drawing

picture 1

picture 2

### **Order information**

| Dimensions                     |                |      | s    | <b>a</b> | Art. No.   |
|--------------------------------|----------------|------|------|----------|------------|
| d <sub>1</sub>                 | d <sub>2</sub> | m    |      | _        |            |
|                                |                | ~    |      |          |            |
| [mm]                           |                |      | [mm] | [g]      |            |
| with small surface – picture 1 |                |      |      |          |            |
| M24                            | 44             | 42,5 | 36   | 261      | 23080.0524 |