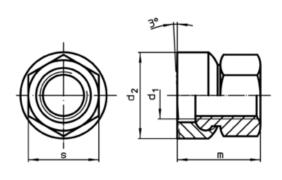

## Drawing

picture 1

picture 2

### **Order information**

| Dimensions                     |                |      | s    | <b>a</b> | Art. No.   |
|--------------------------------|----------------|------|------|----------|------------|
| d <sub>1</sub>                 | d <sub>2</sub> | m    |      | _        |            |
|                                |                | ~    |      |          |            |
| [mm]                           |                |      | [mm] | [g]      |            |
| with small surface – picture 1 |                |      |      |          |            |
| M24                            | 44             | 42,5 | 36   | 261      | 23080.0524 |