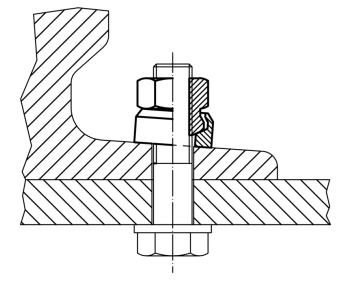

- Technical Data -

m

## Drawing





picture 1

picture 2

### **Order information**

| Dimensions                     |                |      | s    | <b>a</b> | Art. No.   |
|--------------------------------|----------------|------|------|----------|------------|
| d <sub>1</sub>                 | d <sub>2</sub> | m    |      | _        |            |
|                                |                | ~    |      |          |            |
| [mm]                           |                |      | [mm] | [g]      |            |
| with small surface – picture 1 |                |      |      |          |            |
| M24                            | 44             | 42,5 | 36   | 261      | 23080.0524 |



www.halder.com Page 1 of 2
Published on: 31.8.2016

# **Application example**





www.halder.com Page 2 of 2
Published on: 31.8.2016