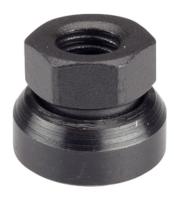

# **Collar Nuts with Conical Seat**

23080.0524

#### **Conical seat**

• Heat-treated steel, tempered, blackened

#### Nut

• Heat-treated steel, tempered, blackened