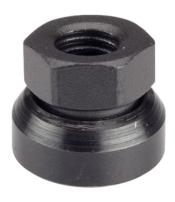

# **Collar Nuts with Conical Seat**

23080.0520

# **Product Description**

### Material

#### **Conical seat**

• Heat-treated steel, tempered, blackened

#### Nut

• Heat-treated steel, tempered, blackened