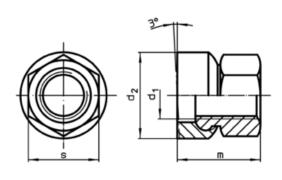

## Drawing

picture 1

picture 2

### **Order information**

| Dimensions                     |                |    | S    | i i | Art. No.   |
|--------------------------------|----------------|----|------|-----|------------|
| d <sub>1</sub>                 | d <sub>2</sub> | m  |      | _   |            |
|                                |                | ~  |      |     |            |
|                                | [mm]           |    | [mm] | [g] |            |
| with small surface – picture 1 |                |    |      |     |            |
| M20                            | 36             | 35 | 30   | 143 | 23080.0520 |