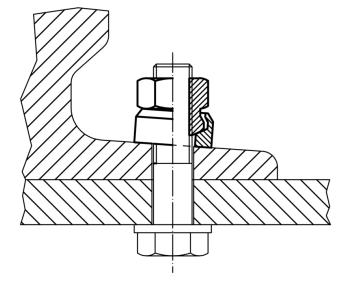

r torques and strengths please refer to appendix - Technical Data -

m

## Drawing





picture 1

picture 2

### **Order information**

| Dimensions                     |                |    | S    | i i | Art. No.   |
|--------------------------------|----------------|----|------|-----|------------|
| d <sub>1</sub>                 | d <sub>2</sub> | m  |      | _   |            |
|                                |                | ~  |      |     |            |
|                                | [mm]           |    | [mm] | [g] |            |
| with small surface – picture 1 |                |    |      |     |            |
| M20                            | 36             | 35 | 30   | 143 | 23080.0520 |



www.halder.com Page 1 of 2
Published on: 31.8.2016

# **Application example**





www.halder.com Page 2 of 2
Published on: 31.8.2016