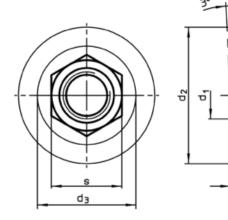

## Drawing

picture 1

picture 2

### **Order information**

| Dimensions                     |                |    | S    | i i | Art. No.   |
|--------------------------------|----------------|----|------|-----|------------|
| d <sub>1</sub>                 | d <sub>2</sub> | m  |      | _   |            |
|                                |                | ~  |      |     |            |
|                                | [mm]           |    | [mm] | [g] |            |
| with small surface – picture 1 |                |    |      |     |            |
| M20                            | 36             | 35 | 30   | 143 | 23080.0520 |