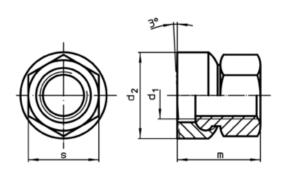

## Drawing

picture 1

picture 2

### **Order information**

| Dimensions                     |                |      | s    | ă.  | Art. No.   |
|--------------------------------|----------------|------|------|-----|------------|
| d <sub>1</sub>                 | d <sub>2</sub> | m    |      | _   |            |
|                                |                | ~    |      |     |            |
| [mm]                           |                |      | [mm] | [g] |            |
| with small surface – picture 1 |                |      |      |     |            |
| M12                            | 24             | 21,5 | 18   | 38  | 23080.0512 |