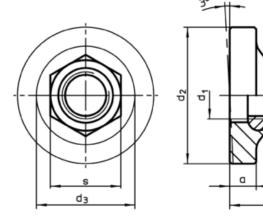

## Drawing

picture 1

picture 2

### **Order information**

| Dimensions                     |                |      | s    | ă.  | Art. No.   |
|--------------------------------|----------------|------|------|-----|------------|
| d <sub>1</sub>                 | d <sub>2</sub> | m    |      | _   |            |
|                                |                | ~    |      |     |            |
| [mm]                           |                |      | [mm] | [g] |            |
| with small surface – picture 1 |                |      |      |     |            |
| M12                            | 24             | 21,5 | 18   | 38  | 23080.0512 |