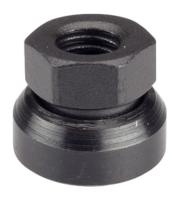

# **Collar Nuts with Conical Seat**

23080.0512

#### **Conical seat**

• Heat-treated steel, tempered, blackened

#### Nut

• Heat-treated steel, tempered, blackened