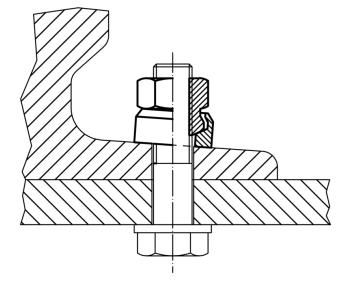

strengths please refer to appendix - Technical Data -

m

## Drawing





picture 1

picture 2

### **Order information**

| Dimensions                     |                |      | s    | ă.  | Art. No.   |
|--------------------------------|----------------|------|------|-----|------------|
| d <sub>1</sub>                 | d <sub>2</sub> | m    |      | _   |            |
|                                |                | ~    |      |     |            |
| [mm]                           |                |      | [mm] | [g] |            |
| with small surface – picture 1 |                |      |      |     |            |
| M12                            | 24             | 21,5 | 18   | 38  | 23080.0512 |



www.halder.com Page 1 of 2
Published on: 31.8.2016

# **Application example**





www.halder.com Page 2 of 2
Published on: 31.8.2016