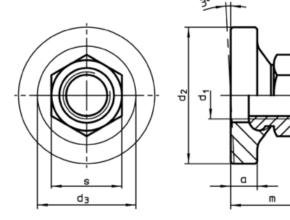

## Drawing

picture 1

picture 2

### **Order information**

| Dimensions                     |                |   | s    | I I | Art. No. |
|--------------------------------|----------------|---|------|-----|----------|
| d <sub>1</sub>                 | d <sub>2</sub> | m |      | _   |          |
|                                |                | ~ |      |     |          |
|                                | [mm]           |   | [mm] | [g] |          |
|                                | [iiiiii]       |   |      | [9] |          |
| with small surface – picture 1 |                |   | []   | 191 |          |