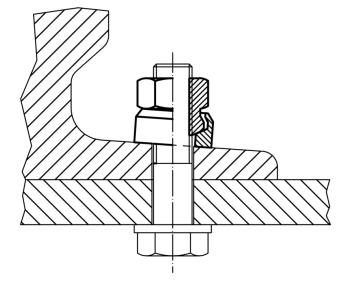

ion

#### References

For torques and strengths please refer to appendix - Technical Data -

## Drawing





picture 1

picture 2

### **Order information**

| Dimensions                     |                |   | s    | I I | Art. No. |
|--------------------------------|----------------|---|------|-----|----------|
| d <sub>1</sub>                 | d <sub>2</sub> | m |      | _   |          |
|                                |                | ~ |      |     |          |
|                                | [mm]           |   | [mm] | [g] |          |
|                                | [iiiiii]       |   |      | [9] |          |
| with small surface – picture 1 |                |   | []   | 191 |          |



www.halder.com Page 1 of 2
Published on: 31.8.2016

# **Application example**





www.halder.com Page 2 of 2
Published on: 31.8.2016