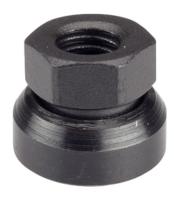

# **Collar Nuts with Conical Seat**

23080.0510



# **Product Description**

### **Material**

#### **Conical seat**

• Heat-treated steel, tempered, blackened

#### Nut

• Heat-treated steel, tempered, blackened

### More information

#### References

For torques and strengths please refer to appendix - Technical Data -

## Drawing





picture 1

picture 2

### **Order information**

| Dimensions                     |                |   | s    | I I | Art. No. |
|--------------------------------|----------------|---|------|-----|----------|
| d <sub>1</sub>                 | d <sub>2</sub> | m |      | _   |          |
|                                |                | ~ |      |     |          |
|                                | [mm]           |   | [mm] | [g] |          |
|                                | [iiiiii]       |   |