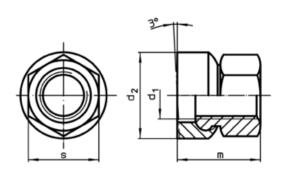

## Drawing

picture 1

picture 2

### **Order information**

| Dimensions                     |                |   | s    | I I | Art. No. |
|--------------------------------|----------------|---|------|-----|----------|
| d <sub>1</sub>                 | d <sub>2</sub> | m |      | _   |          |
|                                |                | ~ |      |     |          |
|                                | [mm]           |   | [mm] | [g] |          |
|                                | [iiiiii]       |   |      | [9] |          |
| with small surface – picture 1 |                |   | []   | 191 |          |