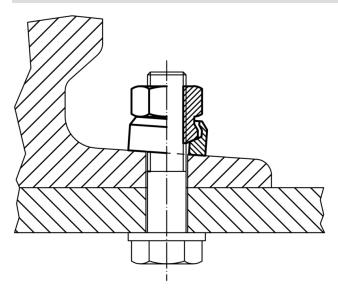

ened

#### More information

#### References

For torques and strengths please refer to appendix - Technical Data -

### Drawing





picture 1

picture 2

**Order information** 

| Dimensions                   |                |   | S    | <b>I</b> | Art. No.   |
|------------------------------|----------------|---|------|----------|------------|
| d <sub>1</sub>               | d <sub>2</sub> | m |      | _        |            |
|                              |                | ~ |      |          |            |
|                              | [mm]           |   | [mm] | [g]      |            |
| with small surface - picture | 1              |   |      |          |            |
| M8                           | 17             |   | 40   | 40       | 23080.0508 |

## Application example