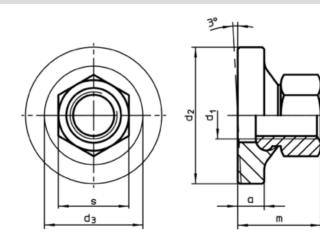

### Drawing

picture 1

picture 2

**Order information** 

| Dimensions                   |                |   | S    | <b>I</b> | Art. No.   |
|------------------------------|----------------|---|------|----------|------------|
| d <sub>1</sub>               | d <sub>2</sub> | m |      | _        |            |
|                              |                | ~ |      |          |            |
|                              | [mm]           |   | [mm] | [g]      |            |
| with small surface - picture | 1              |   |      |          |            |
| M8                           | 17             |   | 40   | 40       | 23080.0508 |