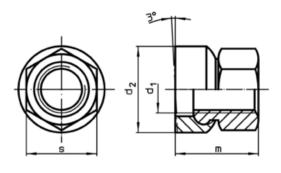

### Drawing

picture 1

picture 2

**Order information** 

| Dimensions                   |                |   | S    | <b>I</b> | Art. No.   |
|------------------------------|----------------|---|------|----------|------------|
| d <sub>1</sub>               | d <sub>2</sub> | m |      | _        |            |
|                              |                | ~ |      |          |            |
|                              | [mm]           |   | [mm] | [g]      |            |
| with small surface - picture | 1              |   |      |          |            |
| M8                           | 17             |   | 40   | 40       | 23080.0508 |