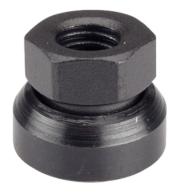

# Collar Nuts with Conical Seat 23080.0508

### Drawing

picture 1

picture 2

**Order information** 

| Dimensions                   |                |   | S    | <b>I</b> | Art. No.   |
|------------------------------|----------------|---|------|----------|------------|
| d <sub>1</sub>               | d <sub>2</sub> | m |      | _        |            |
|                              |                | ~ |      |          |            |
|                              | [mm]           |   | [mm] | [g]      |            |
| with small surface - picture | 1              |   |      |          |            |
| M8                           | 17             |   | 40   | 40       | 23080.0508 |