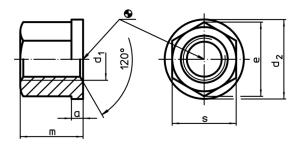

# **Drawing**

## **Order information**

| Dimensions         |      |                |      |    |    | I   | Art. No. <sup>1)</sup> |
|--------------------|------|----------------|------|----|----|-----|------------------------|
| d <sub>1</sub>     | а    | d <sub>2</sub> | е    | m  | s  |     |                        |
|                    | [mm] |                |      |    |    | [9] |                        |
| Heat-treated steel |      |                |      |    |    |     |                        |
| M22                | 6    | 40             | 39,3 | 33 | 34 | 179 | 23080.0022             |

<sup>1)</sup> DIN standards do not include these dimensions.