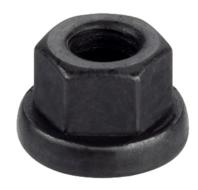

# Collar Nuts- DIN 6331 (height 1,5 d) 23080.0022

#### **Material**

• Heat-treated steel, tempered, quality 10, phosphated