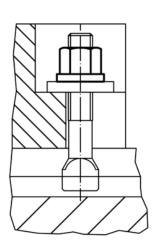

ation

#### References

For torques and strengths please refer to appendix - Technical Data -

# **Drawing**



## **Order information**

| Dimensions         |      |                |      |    |    | I   | Art. No. <sup>1)</sup> |
|--------------------|------|----------------|------|----|----|-----|------------------------|
| d <sub>1</sub>     | а    | d <sub>2</sub> | е    | m  | s  |     |                        |
|                    | [mm] |                |      |    |    | [9] |                        |
| Heat-treated steel |      |                |      |    |    |     |                        |
| M22                | 6    | 40             | 39,3 | 33 | 34 | 179 | 23080.0022             |

<sup>1)</sup> DIN standards do not include these dimensions.

# **Application example**





Page 1 of 1 www.halder.com Published on: 13.12.2018