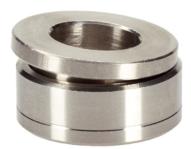

# Compact Spherical Washers / Conical Seats · similar to DIN 6319 23050.0570

# **Product Description**

The compact spherical washer / conical seat is a permanently fastened component of spherical washer and conical seat offering the following benefits:

- · function-safety,
- secured against loss,
- quick and rational assembly,
- simplified stock holding, swiveling range max. 4°.