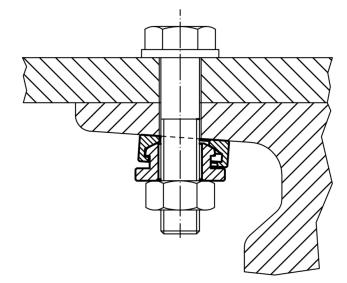

sub> | d <sub>6</sub> | for static load <sup>1)</sup> | _   |          |
| H13            |                |                |   |                |                | max.                          |     |          |
| [mm]           |                |                |   | [mm]           | [mm]           | [kN]                          | [g] |          |
|                |                |                |   |                |                |                               |     |          |
| Stainless ste  | el             |                |   |                |                |                               |     |          |

<sup>1)</sup> Statements on load capacity are not valid for the stainless steel type.

www.halder.com Page 1 of 2 Published on: 12.4.2019

# **Application example**





Page 2 of 2 Published on: 12.4.2019

www.halder.com