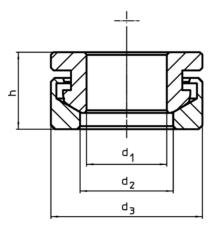

### **Drawing**

# **Order information**

| Dimensions     |                |                |   | For pin        | For screws     | Load capacity                 | I   | Art. No. |
|----------------|----------------|----------------|---|----------------|----------------|-------------------------------|-----|----------|
| d <sub>1</sub> | d <sub>2</sub> | d <sub>3</sub> | h | d <sub>6</sub> | d <sub>6</sub> | for static load <sup>1)</sup> | _   |          |
| H13            |                |                |   |                |                | max.                          |     |          |
| [mm]           |                |                |   | [mm]           | [mm]           | [kN]                          | [g] |          |
|                |                |                |   |                |                |                               |     |          |
| Stainless ste  | el             |                |   |                |                |                               |     |          |