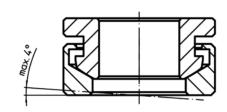

# **Product Description**

The compact spherical washer / conical seat is a permanently fastened component of spherical washer and conical seat offering the following benefits:

- · function-safety,
- secured against loss,
- quick and rational assembly,
- simplified stock holding, swiveling range max. 4°.