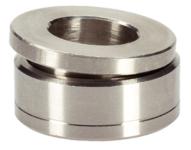

# Compact Spherical Washers / Conical Seats - similar to DIN 6319 23050.0566

### **Product Description**

The compact spherical washer / conical seat is a permanently fastened component of spherical washer and conical seat offering the following benefits:

- · function-safety,
- secured against loss,
- quick and rational assembly, •
- •
- simplified stock holding, swiveling range max. 4°. ٠