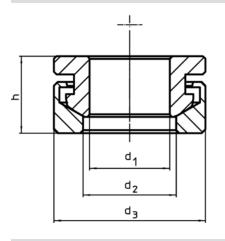

### Drawing

#### Order information

| <b>d₁</b><br>H13 | Dimensic<br>d <sub>2</sub> | ons<br>d <sub>3</sub> | h  | For pin<br>d <sub>6</sub> | For screws<br>d <sub>6</sub> | Load capacity<br>for static load <sup>1)</sup><br>max. | Ĭ   | Art. No.   |
|------------------|----------------------------|-----------------------|----|---------------------------|------------------------------|--------------------------------------------------------|-----|------------|
| [mm]             |                            |                       |    | [mm]                      | [mm]                         | [kN]                                                   | [g] |            |
| Stainless steel  |                            |                       |    |                           |                              |                                                        |     |            |
| 17               | 19,7                       | 32                    | 17 | 16                        | M16                          | 73                                                     | 61  | 23050.0566 |