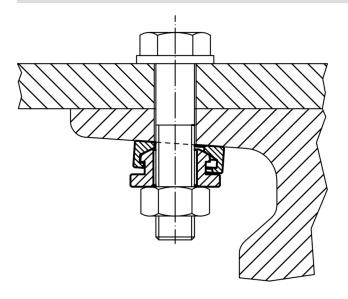

--------------------------|-----|------------|
| [mm]             |                            |                       |    | [mm]                      | [mm]                         | [kN]                                                   | [g] |            |
| Stainless steel  |                            |                       |    |                           |                              |                                                        |     |            |
| 17               | 19,7                       | 32                    | 17 | 16                        | M16                          | 73                                                     | 61  | 23050.0566 |

<sup>1)</sup> Statements on load capacity are not valid for the stainless steel type.

# Application example