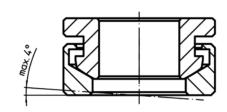

## **Product Description**

The compact spherical washer / conical seat is a permanently fastened component of spherical washer and conical seat offering the following benefits:

- · function-safety,
- secured against loss,
- quick and rational assembly,
- simplified stock holding, swiveling range max. 4°.