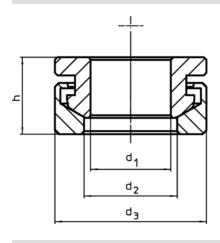

### **Drawing**

#### **Order information**

| <b>d₁</b><br>H13 | Dimer<br>d <sub>2</sub> | nsions<br>d <sub>3</sub> | h    | For pin<br>d <sub>6</sub> | For screws<br>d <sub>6</sub> | Load capacity<br>for static load <sup>1)</sup><br>max. | Ĭ   | Art. No.   |
|------------------|-------------------------|--------------------------|------|---------------------------|------------------------------|--------------------------------------------------------|-----|------------|
| [mm]             |                         |                          |      | [mm]                      | [mm]                         | [kN]                                                   | [9] |            |
| Stainless steel  |                         |                          |      |                           |                              |                                                        |     |            |
| 13               | 14,8                    | 25                       | 13,1 | 12                        | M12                          | 38                                                     | 34  | 23050.0562 |