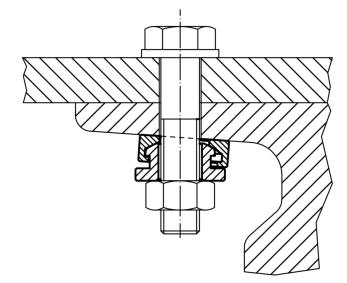

|                          |      | [mm]                      | [mm]                         | [kN]                                                   | [9] |            |
| Stainless steel  |                         |                          |      |                           |                              |                                                        |     |            |
| 13               | 14,8                    | 25                       | 13,1 | 12                        | M12                          | 38                                                     | 34  | 23050.0562 |

<sup>1)</sup> Statements on load capacity are not valid for the stainless steel type.

Erwin Halder KG



www.halder.com Page 1 of 2 Published on: 12.4.2019

# **Application example**





Page 2 of 2 Published on: 12.4.2019

www.halder.com