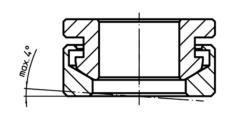

# **Product Description**

The compact spherical washer / conical seat is a permanently fastened component of spherical washer and conical seat offering the following benefits:

- · function-safety,
- secured against loss,
- quick and rational assembly,
- simplified stock holding, swiveling range max. 4°.