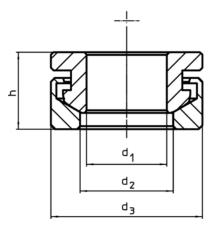

### **Drawing**

# **Order information**

| <b>d₁</b><br>H13 | Dimer<br>d <sub>2</sub> | nsions<br>d <sub>3</sub> | h    | For pin | For screws<br>d <sub>6</sub> | Load capacity<br>for static load <sup>1)</sup><br>max. | i   | Art. No.   |
|------------------|-------------------------|--------------------------|------|---------|------------------------------|--------------------------------------------------------|-----|------------|
| [mm]             |                         |                          |      | [mm]    | [mm]                         | [kN]                                                   | [g] |            |
| Stainless steel  |                         |                          |      |         |                              |                                                        |     |            |
| 10,5             | 12                      | 21                       | 10,4 | 10      | M10                          | 26                                                     | 17  | 23050.0560 |