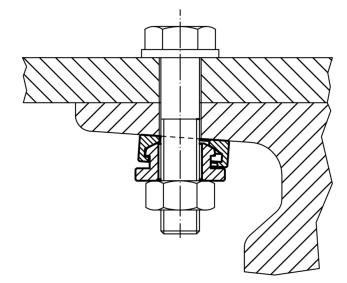

-----|------------|
| [mm]             |                         |                          |      | [mm]    | [mm]                         | [kN]                                                   | [g] |            |
| Stainless steel  |                         |                          |      |         |                              |                                                        |     |            |
| 10,5             | 12                      | 21                       | 10,4 | 10      | M10                          | 26                                                     | 17  | 23050.0560 |

<sup>1)</sup> Statements on load capacity are not valid for the stainless steel type.

Erwin Halder KG



www.halder.com Page 1 of 2 Published on: 12.4.2019

# **Application example**





Page 2 of 2 Published on: 12.4.2019

www.halder.com