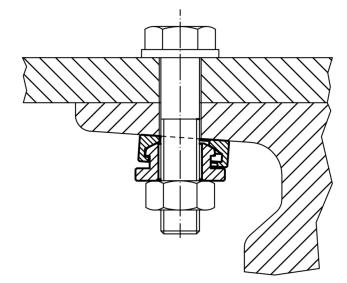

|   |                |            | max.                          |     |          |
| [mm]            |                |                                                |   | [mm]           | [mm]       | [kN]                          | [g] |          |
|                 |                | •                                              |   |                |            |                               | 191 |          |
| Stainless steel |                | <u>.                                      </u> |   |                | Franci     | F3                            | 191 |          |

<sup>1)</sup> Statements on load capacity are not valid for the stainless steel type.

Erwin Halder KG



Page 1 of 2 Published on: 12.4.2019

www.halder.com

# **Application example**





Page 2 of 2 Published on: 12.4.2019

www.halder.com