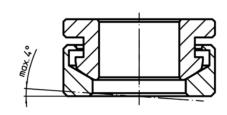

# **Product Description**

The compact spherical washer / conical seat is a permanently fastened component of spherical washer and conical seat offering the following benefits:

- · function-safety,
- secured against loss,
- quick and rational assembly,
- simplified stock holding, swiveling range max. 4°.