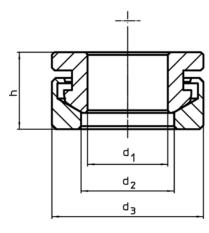

### **Drawing**

# **Order information**

| Dimensions      |                |                                                |   | For pin        | For screws | Load capacity                 | I   | Art. No. |
|-----------------|----------------|------------------------------------------------|---|----------------|------------|-------------------------------|-----|----------|
| d <sub>1</sub>  | d <sub>2</sub> | d <sub>3</sub>                                 | h | d <sub>6</sub> | $d_6$      | for static load <sup>1)</sup> |     |          |
| H13             |                |                                                |   |                |            | max.                          |     |          |
| [mm]            |                |                                                |   | [mm]           | [mm]       | [kN]                          | [g] |          |
|                 |                | •                                              |   |                |            |                               | 191 |          |
| Stainless steel |                | <u>.                                      </u> |   |                | Franci     | F3                            | 191 |          |