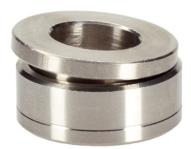

# **Product Description**

The compact spherical washer / conical seat is a permanently fastened component of spherical washer and conical seat offering the following benefits:

- · function-safety,
- secured against loss,
- quick and rational assembly,
- simplified stock holding, swiveling range max. 4°.