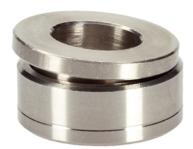

# Compact Spherical Washers / Conical Seats · similar to DIN 6319 23050.0556

# **Product Description**

The compact spherical washer / conical seat is a permanently fastened component of spherical washer and conical seat offering the following benefits:

- · function-safety,
- secured against loss,
- quick and rational assembly,
- simplified stock holding, swiveling range max. 4°.