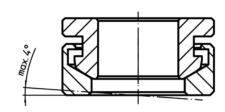

# **Product Description**

The compact spherical washer / conical seat is a permanently fastened component of spherical washer and conical seat offering the following benefits:

- · function-safety,
- secured against loss,
- quick and rational assembly,
- simplified stock holding, swiveling range max. 4°.