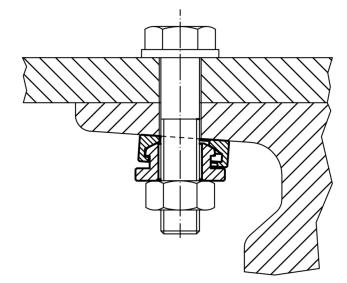

No.   |
|-------------------|------------|----|---|---------|------------------------------|--------------------------------------------------|-----|------------|
| [mm]              |            |    |   | [mm]    | [mm]                         | [kN]                                             | [g] |            |
| Stainless steel   |            |    |   |         |                              |                                                  |     |            |
| 6,4               | 7,4        | 13 | 7 | 6       | M6                           | 9                                                | 4   | 23050.0556 |

<sup>1)</sup> Statements on load capacity are not valid for the stainless steel type.

Erwin Halder KG



Page 1 of 2 Published on: 12.4.2019

# **Application example**





Page 2 of 2 Published on: 12.4.2019

www.halder.com