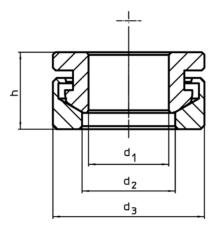

### **Drawing**

# **Order information**

| <b>d</b> ₁<br>H13 | Dimensions |    |   | For pin | For screws<br>d <sub>6</sub> | Load capacity for static load <sup>1)</sup> max. | ă   | Art. No.   |
|-------------------|------------|----|---|---------|------------------------------|--------------------------------------------------|-----|------------|
| [mm]              |            |    |   | [mm]    | [mm]                         | [kN]                                             | [g] |            |
| Stainless steel   |            |    |   |         |                              |                                                  |     |            |
| 6,4               | 7,4        | 13 | 7 | 6       | M6                           | 9                                                | 4   | 23050.0556 |