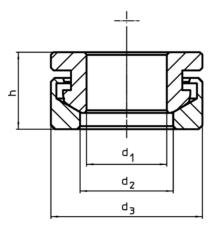

## **Drawing**

# **Order information**

| Dimensions     |                |                |   | For pin        | For screws     | Load capacity                 | I   | Art. No. |
|----------------|----------------|----------------|---|----------------|----------------|-------------------------------|-----|----------|
| d <sub>1</sub> | d <sub>2</sub> | d <sub>3</sub> | h | d <sub>6</sub> | d <sub>6</sub> | for static load <sup>1)</sup> |     |          |
| H13            |                |                |   |                |                | max.                          |     |          |
| [mm]           |                |                |   | [mm]           | [mm]           | [kN]                          | [g] |          |
| Hant transford | otool          |                |   |                |                |                               |     |          |
| Heat-treated   | Steel          |                |   |                |                |                               |     |          |