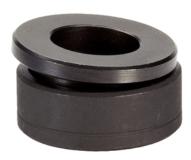

## **Product Description**

The compact spherical washer / conical seat is a permanently fastened component of spherical washer and conical seat offering the following benefits:

- · function-safety,
- secured against loss,
- quick and rational assembly,
- simplified stock holding, swiveling range max. 4°.

#### Material

#### **Conical seat**

· Heat-treated steel, heat treated

#### Spherical washer

· Case-hardened steel, case hardened