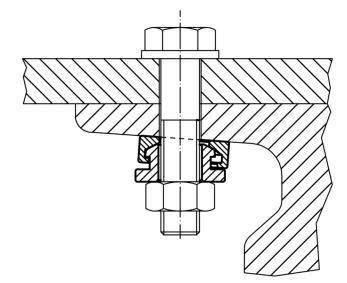

sub> | for static load <sup>1)</sup> |     |          |
| H13            |                |                |   |                |                | max.                          |     |          |
| [mm]           |                |                |   | [mm]           | [mm]           | [kN]                          | [g] |          |
| Hant transford | otool          |                |   |                |                |                               |     |          |
| Heat-treated   | Steel          |                |   |                |                |                               |     |          |

<sup>1)</sup> Statements on load capacity are not valid for the stainless steel type.

Erwin Halder KG

www.halder.com Page 1 of 2 Published on: 15.2.2019

# **Application example**





Page 2 of 2 Published on: 15.2.2019