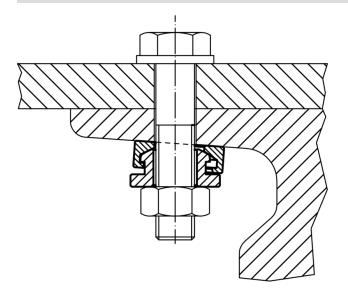

|-------------------------|------|----|----|---------------------------|------------------------------|------------------------------------------------|-----|------------|
| H13                     | [    |    |    | [mm]                      | []                           | max.                                           | [4] |            |
| [mm] [mm] [mm] [kN] [g] |      |    |    |                           |                              |                                                |     |            |
| 17                      | 19,7 | 32 | 17 | 16                        | M16                          | 73                                             | 61  | 23050.0516 |

<sup>1)</sup> Statements on load capacity are not valid for the stainless steel type.

# Application example