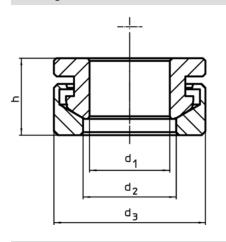

## Drawing

#### Order information

| Dimensions   d1 d2 d3 h |      |    |    | For pin<br>d <sub>6</sub> | For screws<br>d <sub>6</sub> | Load capacity<br>for static load <sup>1)</sup> | Ĭ   | Art. No.   |
|-------------------------|------|----|----|---------------------------|------------------------------|------------------------------------------------|-----|------------|
| H13                     | [    |    |    | [mm]                      | []                           | max.                                           | [4] |            |
| [mm] [mm] [mm] [kN] [g] |      |    |    |                           |                              |                                                |     |            |
| 17                      | 19,7 | 32 | 17 | 16                        | M16                          | 73                                             | 61  | 23050.0516 |