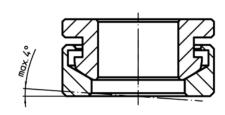

## **Product Description**

The compact spherical washer / conical seat is a permanently fastened component of spherical washer and conical seat offering the following benefits:

- · function-safety,
- secured against loss,
- quick and rational assembly,
- simplified stock holding, swiveling range max. 4°.