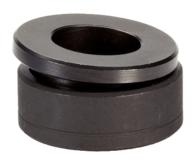

# Compact Spherical Washers / Conical Seats · similar to DIN 6319 23050.0508

## **Product Description**

The compact spherical washer / conical seat is a permanently fastened component of spherical washer and conical seat offering the following benefits:

- · function-safety,
- secured against loss,
- quick and rational assembly,
- simplified stock holding, swiveling range max. 4°.