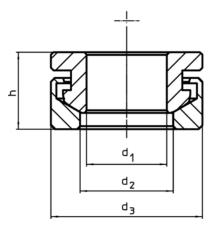

## **Drawing**

# **Order information**

| <b>d₁</b><br>H13   | Dimens<br>d <sub>2</sub> | ions<br>d₃ | h   | For pin | For screws<br>d <sub>6</sub> | Load capacity<br>for static load <sup>1)</sup><br>max. | ă   | Art. No.   |
|--------------------|--------------------------|------------|-----|---------|------------------------------|--------------------------------------------------------|-----|------------|
| [mm]               |                          |            |     | [mm]    | [mm]                         | [kN]                                                   | [g] |            |
| Heat-treated steel |                          |            |     |         |                              |                                                        |     |            |
| 8,4                | 9,7                      | 17         | 8,5 | 8       | M8                           | 17                                                     | 9   | 23050.0508 |