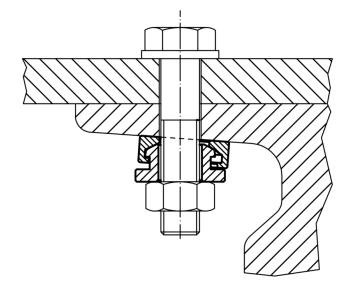

----------------------------------------------------|-----|------------|
| [mm]               |                          |            |     | [mm]    | [mm]                         | [kN]                                                   | [g] |            |
| Heat-treated steel |                          |            |     |         |                              |                                                        |     |            |
| 8,4                | 9,7                      | 17         | 8,5 | 8       | M8                           | 17                                                     | 9   | 23050.0508 |

<sup>1)</sup> Statements on load capacity are not valid for the stainless steel type.



www.halder.com Page 1 of 2 Published on: 15.2.2019

# **Application example**





Page 2 of 2 Published on: 15.2.2019