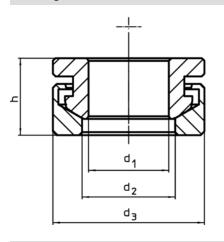

## Drawing

#### Order information

| Dimensions         |                |                |   | For pin        | For screws     | Load capacity for static load <sup>1)</sup> | Ĭ   | Art. No.   |
|--------------------|----------------|----------------|---|----------------|----------------|---------------------------------------------|-----|------------|
| d <sub>1</sub>     | d <sub>2</sub> | d <sub>3</sub> | h | d <sub>6</sub> | d <sub>6</sub> | max.                                        |     |            |
| H13                |                |                |   |                |                |                                             |     |            |
| [mm]               |                |                |   | [mm]           | [mm]           | [kN]                                        | [g] |            |
| Heat-treated steel |                |                |   |                |                |                                             |     |            |
| 6,4                | 7,4            | 13             | 7 | 6              | M6             | 9                                           | 4   | 23050.0506 |