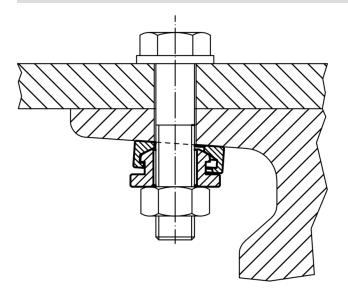

|     |            |
| H13                |                |                |   |                |                |                                             |     |            |
| [mm]               |                |                |   | [mm]           | [mm]           | [kN]                                        | [g] |            |
| Heat-treated steel |                |                |   |                |                |                                             |     |            |
| 6,4                | 7,4            | 13             | 7 | 6              | M6             | 9                                           | 4   | 23050.0506 |

<sup>1)</sup> Statements on load capacity are not valid for the stainless steel type.

# Application example