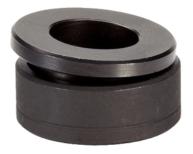

# Compact Spherical Washers / Conical Seats - similar to DIN 6319 23050.0506

## **Product Description**

The compact spherical washer / conical seat is a permanently fastened component of spherical washer and conical seat offering the following benefits:

- · function-safety,
- secured against loss,
- quick and rational assembly, •
- •
- simplified stock holding, swiveling range max. 4°. ٠