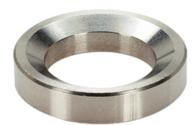

# **Spherical Washers / Conical Seats-** similar to DIN 6319, stainless steel 23050.0436

#### **Conical seat**

Stainless steel 1.4305