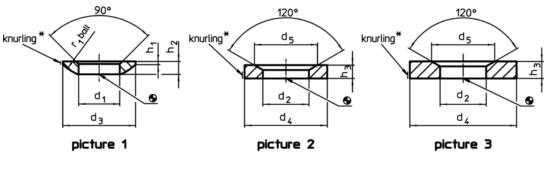

# **Assembly**

Conical seats form D are to be used only for plain, closed round areas. For larger holes only use form G!

# **Drawing**

Erwin Halder KG

<sup>\*</sup> Knurling = material identification for stainless steel A4 type

# **Order information**

| Dimensions     |                                                                            |                | For pin        | For screws     | I              | Art. No. |  |
|----------------|----------------------------------------------------------------------------|----------------|----------------|----------------|----------------|----------|--|
| d <sub>2</sub> | $d_4$                                                                      | d <sub>5</sub> | h <sub>3</sub> | d <sub>6</sub> | d <sub>6</sub> | _        |  |
| H13            |                                                                            |                |                |                |                |          |  |
|                | [mm]                                                                       |                |                | [mm]           | [mm]           | [g]      |  |
|                | F1                                                                         |                |                |                |                |          |  |
| conic          | cal seats from stainless steel, form D – picture 2, Stainless steel 1.4305 |                |                |                |                |          |  |