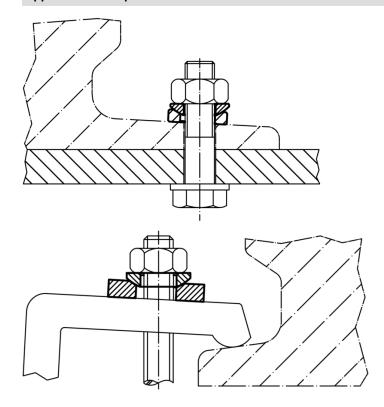

# **Assembly**

Conical seats form D are to be used only for plain, closed round areas. For larger holes only use form G!

# **Drawing**

Erwin Halder KG

<sup>\*</sup> Knurling = material identification for stainless steel A4 type