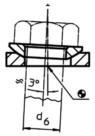

# **Order information**

| Dimensions     |                                                                            |                | For pin        | For screws     | I              | Art. No. |  |
|----------------|----------------------------------------------------------------------------|----------------|----------------|----------------|----------------|----------|--|
| d <sub>2</sub> | $d_4$                                                                      | d <sub>5</sub> | h <sub>3</sub> | d <sub>6</sub> | d <sub>6</sub> | _        |  |
| H13            |                                                                            |                |                |                |                |          |  |
|                | [mm]                                                                       |                |                | [mm]           | [mm]           | [g]      |  |
|                | F1                                                                         |                |                |                |                |          |  |
| conic          | cal seats from stainless steel, form D – picture 2, Stainless steel 1.4305 |                |                |                |                |          |  |