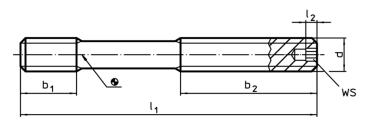

## **Drawing**

Erwin Halder KG

## **Order information**

| Dimensions   |                |                |                |                | ws   | <b>E</b> | Art. No.   |
|--------------|----------------|----------------|----------------|----------------|------|----------|------------|
| d            | I <sub>1</sub> | b <sub>1</sub> | b <sub>2</sub> | l <sub>2</sub> |      | _        |            |
|              | [mm]           |                |                |                | [mm] | [g]      |            |
| quality 12.9 |                |                |                |                |      |          |            |
| M24          | 250            | 35             | 160            | 5              | 5    | 745      | 23040.0805 |