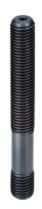

# **Studs•** with internal hexagon, similar to DIN 6379, for T-nuts 23040.0805

## **Assembly**

The stud has an internal hexagon additionally. This guarantees a fast and simple assembling and dismounting.