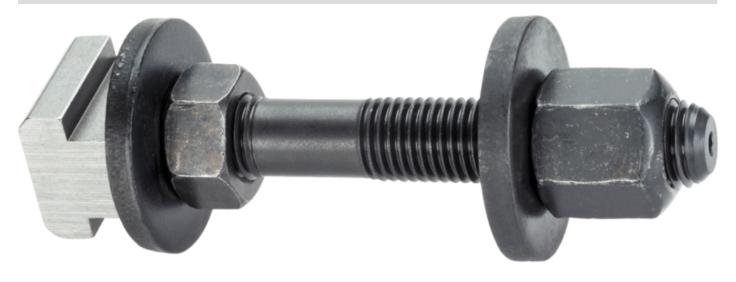

# **Product Description**

Studs combined with T-Nuts DIN 508 (EH 23010./23020.), fixture nuts DIN 6330 (EH 23070.) and plain washers DIN 6340 (EH 23060.) become complete clamping studs.

## **Application example**

www.halder.com Page 1 of 2

Published on: 30.11.2018

www.halder.com Page 2 of 2
Published on: 30.11.2018