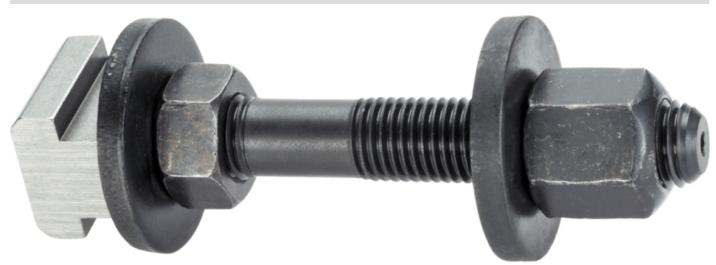

#### **Product Description**

Studs combined with T-Nuts DIN 508 (EH 23010./23020.), fixture nuts DIN 6330 (EH 23070.) and plain washers DIN 6340 (EH 23060.) become complete clamping studs.

## Assembly

The stud has an internal hexagon additionally. This guarantees a fast and simple assembling and dismounting.