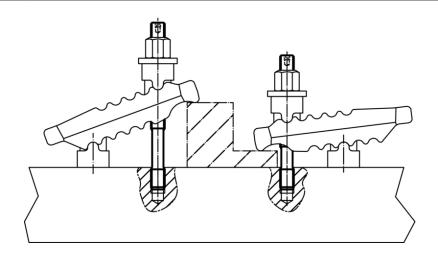

s, DIN 6340 heattreated
- Fixture Nuts, DIN 6330 (height 1,5 d)

# Drawing



## **Order information**

| Dimensions   |                |                |                |                | WS   |     | Art. No.   |
|--------------|----------------|----------------|----------------|----------------|------|-----|------------|
| d            | l <sub>1</sub> | b <sub>1</sub> | b <sub>2</sub> | I <sub>2</sub> |      | _   |            |
| [mm]         |                |                |                |                | [mm] | [g] |            |
| quality 12.9 |                |                |                |                |      |     |            |
| M24          | 200            | 35             | 122            | 5              | 5    | 589 | 23040.0804 |

# **Application example**