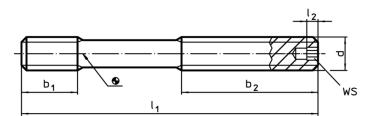

# Drawing

## **Order information**

| Dimensions   |                |                |                |                | WS   |     | Art. No.   |
|--------------|----------------|----------------|----------------|----------------|------|-----|------------|
| d            | l <sub>1</sub> | b <sub>1</sub> | b <sub>2</sub> | I <sub>2</sub> |      | _   |            |
| [mm]         |                |                |                |                | [mm] | [g] |            |
| quality 12.9 |                |                |                |                |      |     |            |
| M24          | 200            | 35             | 122            | 5              | 5    | 589 | 23040.0804 |