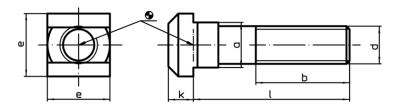

### **Drawing**

Erwin Halder KG

### **Order information**

| T-slot size  | Dimensions |     |      |    |    |   | I   | Art. No.   |
|--------------|------------|-----|------|----|----|---|-----|------------|
|              | d          | I   | a    | b  | е  | k | _   |            |
| [mm]         |            |     | [mm] |    |    |   | [9] |            |
| quality 10.9 |            |     |      |    |    |   |     |            |
| 10           | M10        | 100 | 9,6  | 60 | 15 | 6 | 62  | 23030.0103 |