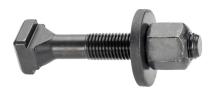

# **Product Description**

T-bolts when combined with DIN 6330 fixture nuts (EH 23070.) and DIN 6340 plain washers (EH 23060.) become complete clamping bolts.

#### **Further products**

- · Shaft / Plain Washers, DIN 6340 heattreated
- Fixture Nuts, DIN 6330 (height 1,5 d)