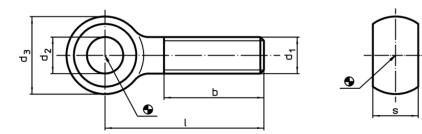

## **Product Description**

The high precision design swing bolts exceed the DIN Version's quality. The thread is rolled - the shaft diameter is equal to the roll diameter. The surfaces -s- are machined. Bore tolerance  $d_2 = H7$ .

# **Order information**

| Dimensions     |    |                             |                |    |                  | Ĩ   | Art. No.   |
|----------------|----|-----------------------------|----------------|----|------------------|-----|------------|
| d <sub>1</sub> | I  | <b>d</b> <sub>2</sub><br>H7 | d <sub>3</sub> | b  | <b>s</b><br>-0,2 | -   |            |
| [mm]           |    |                             |                |    |                  | [9] |            |
| M10            | 75 | 10                          | 20             | 26 | 12               | 50  | 22980.0106 |