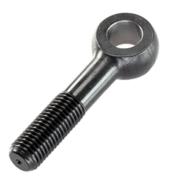

## **Product Description**

The high precision design swing bolts exceed the DIN Version's quality. The thread is rolled - the shaft diameter is equal to the roll diameter. The surfaces -s- are machined. Bore tolerance  $d_2 = H7$ .

## Material

• Heat-treated steel, tempered, quality 8.8, black