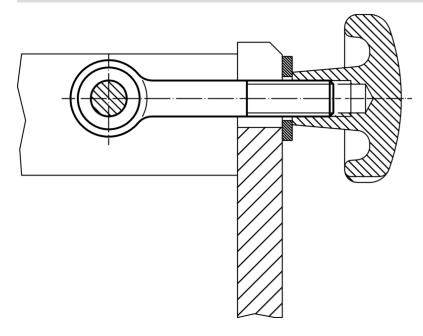

ty 8.8, black

#### More information

#### References

For torques please refer to appendix - Technical Data -

### **Further products**

• Swing Bolts, DIN 444, form B

Drawing



# **Order information**

| Dimensions     |    |                             |                |    |                  | Ĩ   | Art. No.   |
|----------------|----|-----------------------------|----------------|----|------------------|-----|------------|
| d <sub>1</sub> | I  | <b>d</b> <sub>2</sub><br>H7 | d <sub>3</sub> | b  | <b>s</b><br>-0,2 | -   |            |
| [mm]           |    |                             |                |    |                  | [9] |            |
| M10            | 75 | 10                          | 20             | 26 | 12               | 50  | 22980.0106 |

# Application example