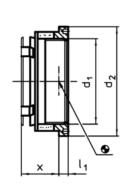

# Assembly

Can be fitted without thread in H11 borehole. Sealing by simply tightening the ring nut.

## **Order information**

| Dimensions                                |                     |                |        |                |           |   | Location<br>hole |                 |      | Ĭ.   | Art. No. |            |
|-------------------------------------------|---------------------|----------------|--------|----------------|-----------|---|------------------|-----------------|------|------|----------|------------|
| Size (sight<br>opening)<br>d <sub>1</sub> | d <sub>2</sub>      | d <sub>3</sub> | x<br>~ | I <sub>1</sub> | b<br>min. | h | e                | <b>D</b><br>H11 | min. | max. |          |            |
| [mm]                                      |                     |                |        |                |           |   | [mm]             | [°C]            |      | [g]  |          |            |
| with oil level man                        | vith oil level mark |                |        |                |           |   |                  |                 |      |      |          |            |
| 22                                        | 35                  | 3              | 15     | 4,5            | 10        | 6 | 30               | 28              | -20  | 70   | 18       | 22860.0122 |