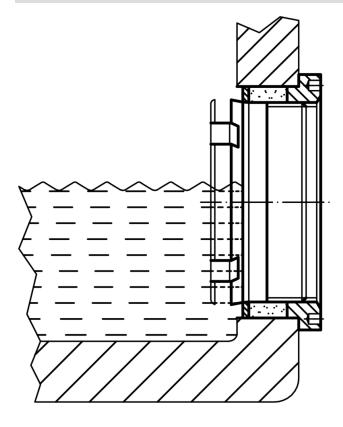

# Application example

# Assembly

Can be fitted without thread in H11 borehole. Sealing by simply tightening the ring nut.