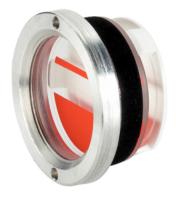

# **Product Description**

Oil-sight glasses can be used for level control in tanks without excess pressure.

#### **Oil-sight glass**

· Plexiglass (PMMA) clear