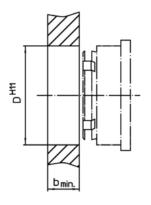

# Assembly

Can be fitted without thread in H11 borehole. Sealing by simply tightening the ring nut.