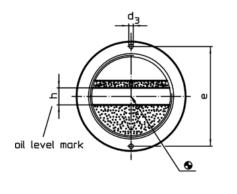

## **Order information**

| Dimensions                                |                     |                |        |                |           |   | Location<br>hole |                 |      | Ĭ.   | Art. No. |            |
|-------------------------------------------|---------------------|----------------|--------|----------------|-----------|---|------------------|-----------------|------|------|----------|------------|
| Size (sight<br>opening)<br>d <sub>1</sub> | d <sub>2</sub>      | d <sub>3</sub> | x<br>~ | I <sub>1</sub> | b<br>min. | h | e                | <b>D</b><br>H11 | min. | max. |          |            |
| [mm]                                      |                     |                |        |                |           |   | [mm]             | [°C]            |      | [g]  |          |            |
| with oil level man                        | vith oil level mark |                |        |                |           |   |                  |                 |      |      |          |            |
| 22                                        | 35                  | 3              | 15     | 4,5            | 10        | 6 | 30               | 28              | -20  | 70   | 18       | 22860.0122 |