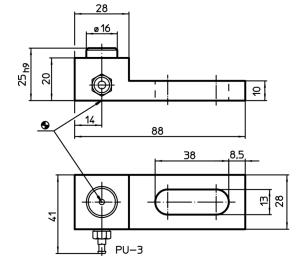

# **Material**

Seating Pins

Tool steel, hardened, ground

- Seal
- PVC
- Supporting barSteel, blackened
- Plug-in nipple
- Brass

# **Order information**

Drawing

|                  | ă.  | Art. No.   |
|------------------|-----|------------|
|                  | [9] |            |
| with holding bar |     |            |
|                  | 237 | 22800.0400 |