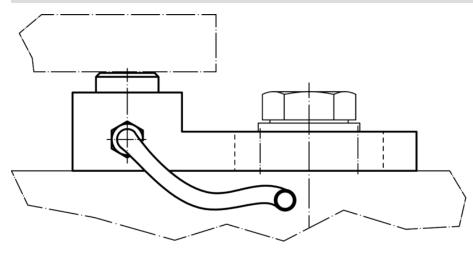

ion**

Used in jigs and fixtures as positioning control for pre-machined workpieces. Sensitivity accuracy 0,015 - 0,075 mm depending on the workpiece surface. Contact control by the compressed-air backwash, indicated on the monitoring unit (Art. No. 22800.0612).

# **Material**

Seating Pins

Tool steel, hardened, ground

- Seal
- PVC
- Supporting barSteel, blackened
- Plug-in nipple
- Brass

#### More information

## Notes

Further information on request.

- **Further products**
- Monitoring Units for Positioning Sensors, pneumatic



# **Order information**

Drawing

|                  | ă.  | Art. No.   |
|------------------|-----|------------|
|                  | [9] |            |
| with holding bar |     |            |
|                  | 237 | 22800.0400 |

# Application example