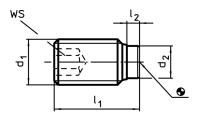

# **Drawing**

## **Order information**

| Dimensions      |                  |                  |                | ws   |      |      | T T | Art. No.   |
|-----------------|------------------|------------------|----------------|------|------|------|-----|------------|
| d <sub>1</sub>  | l <sub>1</sub> ~ | l <sub>2</sub> ~ | d <sub>2</sub> |      | min. | max. | _   |            |
| [mm]            |                  |                  |                | [mm] | [°C] |      | [g] |            |
| Stainless steel |                  |                  |                |      |      |      |     |            |
| M12             | 65,1             | 2,1              | 8              | 6    | -30  | 80   | 40  | 22760.0727 |