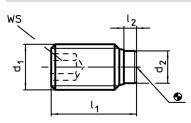

## **Order information**

| Dimensions      |                |                     |                | ws   | J    |      | Ĩ   | Art. No.   |
|-----------------|----------------|---------------------|----------------|------|------|------|-----|------------|
| d1              | l <sub>1</sub> | l <sub>2</sub><br>~ | d <sub>2</sub> |      | min. | max. |     |            |
| [mm]            |                |                     |                | [mm] | [°C] |      | [g] |            |
| Stainless steel |                |                     |                |      |      |      |     |            |
| M12             | 52,1           | 2,1                 | 8              | 6    | -30  | 80   | 31  | 22760.0726 |