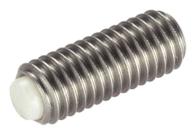

# Thrust Screws- with plastic pad 22760.0726

### **Product Description**

Thrust screws can be used for a gentle clamping or pressing of thread spindles, axes, shafts and surface treated parts.

#### Material

Pad

Thermoplastic POM, white

Screw

Stainless steel 1.4305