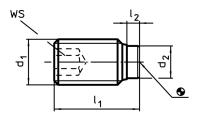

# **Drawing**

## **Order information**

| Dimensions      |                  |                  |                | ws   |      |      | I   | Art. No.   |
|-----------------|------------------|------------------|----------------|------|------|------|-----|------------|
| d <sub>1</sub>  | I <sub>1</sub> ~ | I <sub>2</sub> ~ | d <sub>2</sub> |      | min. | max. |     |            |
| [mm]            |                  |                  |                | [mm] | [°C] |      | [g] |            |
| Stainless steel |                  |                  |                |      |      |      |     |            |
| M12             | 42,1             | 2,1              | 8              | 6    | -30  | 80   | 24  | 22760.0725 |