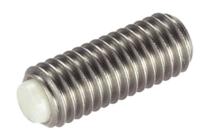

# Thrust Screws• with plastic pad 22760.0724

# **Product Description**

Thrust screws can be used for a gentle clamping or pressing of thread spindles, axes, shafts and surface treated parts.

### Pad

· Thermoplastic POM, white

#### Screw

• Stainless steel 1.4305