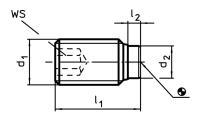

# **Drawing**

## **Order information**

| Dimensions      |                |                |                | ws   |      |      | <b>P</b> | Art. No.   |
|-----------------|----------------|----------------|----------------|------|------|------|----------|------------|
| d <sub>1</sub>  | I <sub>1</sub> | l <sub>2</sub> | d <sub>2</sub> |      | min. | max. | _        |            |
| [mm]            |                |                |                | [mm] | [°C] |      | [g]      |            |
| Stainless steel |                |                |                |      |      |      |          |            |
| M12             | 34,1           | 2,1            | 8              | 6    | -30  | 80   | 19       | 22760.0724 |