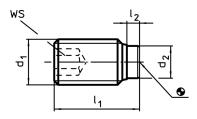

# **Drawing**

## **Order information**

| Dimensions      |                  |                  |                | ws   | <u>D</u> |      | Ĭ   | Art. No.   |
|-----------------|------------------|------------------|----------------|------|----------|------|-----|------------|
| d <sub>1</sub>  | I <sub>1</sub> ~ | I <sub>2</sub> ~ | d <sub>2</sub> |      | min.     | max. | _   |            |
| [mm]            |                  |                  |                | [mm] | [°C]     |      | [g] |            |
| Stainless steel |                  |                  |                |      |          |      |     |            |
| M12             | 27,1             | 2,1              | 8              | 6    | -30      | 80   | 10  | 22760.0723 |