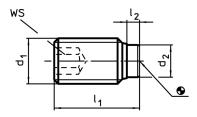

# **Drawing**

## **Order information**

| Dimensions      |                |                |                | ws   |      |      | Ĭ   | Art. No.   |
|-----------------|----------------|----------------|----------------|------|------|------|-----|------------|
| d <sub>1</sub>  | I <sub>1</sub> | l <sub>2</sub> | d <sub>2</sub> |      | min. | max. |     |            |
|                 | ~              | ~              |                |      |      |      |     |            |
| [mm]            |                |                |                | [mm] | [°C] |      | [g] |            |
| Stainless steel |                |                |                |      |      |      |     |            |
| M12             | 22,1           | 2,1            | 8              | 6    | -30  | 80   | 9   | 22760.0722 |