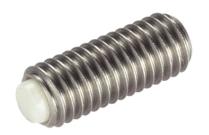

# Thrust Screws• with plastic pad 22760.0722

# **Product Description**

Thrust screws can be used for a gentle clamping or pressing of thread spindles, axes, shafts and surface treated parts.

### Pad

· Thermoplastic POM, white

#### Screw

• Stainless steel 1.4305