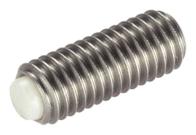

# Thrust Screws- with plastic pad 22760.0705

### **Product Description**

Thrust screws can be used for a gentle clamping or pressing of thread spindles, axes, shafts and surface treated parts.

#### Material

Pad

Thermoplastic POM, white

Screw

Stainless steel 1.4305