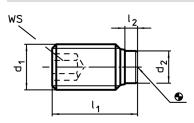

## **Order information**

| Dimensions      |                     |                     |     | ws   |      |      | Ĭ   | Art. No.   |
|-----------------|---------------------|---------------------|-----|------|------|------|-----|------------|
| d1              | Ι <sub>1</sub><br>~ | l <sub>2</sub><br>~ | d₂  |      | min. | max. |     |            |
| [mm]            |                     |                     |     | [mm] | [°C] |      | [9] |            |
| Stainless steel |                     |                     |     |      |      |      |     |            |
| M10             | 33,9                | 1,9                 | 6,5 | 5    | -30  | 80   | 13  | 22760.0705 |