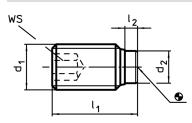

## **Order information**

| Dimensions      |                |                |                | WS   | J    |      | Ĭ   | Art. No.   |
|-----------------|----------------|----------------|----------------|------|------|------|-----|------------|
| d <sub>1</sub>  | I <sub>1</sub> | l <sub>2</sub> | d <sub>2</sub> |      | min. | max. |     |            |
| [mm]            |                |                |                | [mm] | [°C] |      | [g] |            |
| Stainless steel |                |                |                |      |      |      |     |            |
|                 |                |                |                |      | -30  | 80   | 8,5 | 22760.0686 |