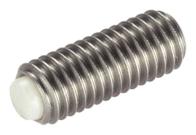

# Thrust Screws• with plastic pad 22760.0686

### **Product Description**

Thrust screws can be used for a gentle clamping or pressing of thread spindles, axes, shafts and surface treated parts.

#### Material

Pad

Thermoplastic POM, white

Screw

Stainless steel 1.4305