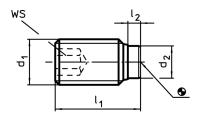

# **Drawing**

### **Order information**

| Dimensions      |                  |                  |                | ws   |      |      | ı   | Art. No.   |
|-----------------|------------------|------------------|----------------|------|------|------|-----|------------|
| d <sub>1</sub>  | I <sub>1</sub> ~ | l <sub>2</sub> ~ | d <sub>2</sub> |      | min. | max. |     |            |
| ~   ~  <br>[mm] |                  |                  |                | [mm] | [°C] |      | [g] |            |
| Stainless steel |                  |                  |                |      |      |      |     |            |
| М8              | 21,6             | 1,6              | 5              | 4    | -30  | 80   | 5   | 22760.0684 |