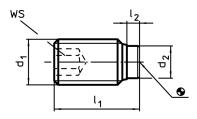

## **Drawing**

### **Order information**

| Dimensions      |                  |                  |                | ws   |      |      | I I | Art. No.   |
|-----------------|------------------|------------------|----------------|------|------|------|-----|------------|
| d₁              | I <sub>1</sub> ~ | I <sub>2</sub> ~ | d <sub>2</sub> |      | min. | max. | _   |            |
| [mm]            |                  |                  |                | [mm] | [°C] | I    | [9] |            |
| Stainless steel |                  |                  |                |      |      |      |     |            |
|                 | 26,3             |                  | 3,5            |      | -30  | 80   | 3,8 | 22760.0666 |