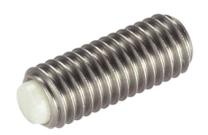

# Thrust Screws- with plastic pad

## **Product Description**

Thrust screws can be used for a gentle clamping or pressing of thread spindles, axes, shafts and surface treated parts.

#### Pad

· Thermoplastic POM, white

#### Screw

• Stainless steel 1.4305