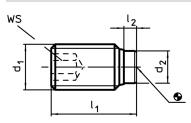

## **Order information**

| Dimensions        |                |                |                | WS   |      |      | Ĭ   | Art. No.   |
|-------------------|----------------|----------------|----------------|------|------|------|-----|------------|
| d <sub>1</sub>    | I <sub>1</sub> | I <sub>2</sub> | d <sub>2</sub> |      | min. | max. |     |            |
| [ ~   ~  <br>[mm] |                |                |                | [mm] | [°C] |      | [g] |            |
| Stainless steel   |                |                |                |      |      |      |     |            |
| M6                | 17,3           | 1,3            | 3,5            | 3    | -30  | 80   | 2,2 | 22760.0664 |