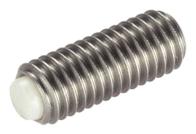

# Thrust Screws• with plastic pad 22760.0664

### **Product Description**

Thrust screws can be used for a gentle clamping or pressing of thread spindles, axes, shafts and surface treated parts.

### Material

Pad

Thermoplastic POM, white

Screw

Stainless steel 1.4305