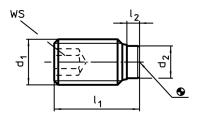

# **Drawing**

#### **Order information**

|                 |                  |                |                |      |          |      |     | ,          |
|-----------------|------------------|----------------|----------------|------|----------|------|-----|------------|
| Dimensions      |                  |                |                | ws   | <u> </u> |      | I . | Art. No.   |
| d <sub>1</sub>  | I <sub>1</sub> ~ | l <sub>2</sub> | d <sub>2</sub> |      | min.     | max. | _   |            |
| [mm]            |                  |                |                | [mm] | [°C]     |      | [g] |            |
| Stainless steel |                  |                |                |      |          |      |     |            |
| M4              | 13               | 1              | 2              | 2    | -30      | 80   | 0,7 | 22760.0645 |