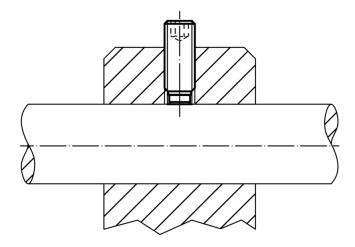

nless steel 1.4305

## More information

## **Further products**

· Thrust Screws, with plastic pad

## **Drawing**



#### **Order information**

| Dimensions      |                |                |                | ws   |      | ĭ   | Art. No.   |
|-----------------|----------------|----------------|----------------|------|------|-----|------------|
| d <sub>1</sub>  | l <sub>1</sub> | l <sub>2</sub> | d <sub>2</sub> |      | max. |     |            |
| [mm]            |                |                |                | [mm] | [°C] | [g] |            |
| Stainless steel |                |                |                |      |      |     |            |
| M12             | 22,5           | 3,4            | 8,5            | 6    | 250  | 12  | 22760.0524 |

## **Application example**



www.halder.com Page 1 of 1
Published on: 15.2.2019