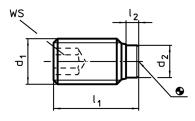

## **Drawing**

#### **Order information**

| Dimensions      |                |                |                | ws   |      | ĭ   | Art. No.   |
|-----------------|----------------|----------------|----------------|------|------|-----|------------|
| d <sub>1</sub>  | l <sub>1</sub> | l <sub>2</sub> | d <sub>2</sub> |      | max. |     |            |
| [mm]            |                |                |                | [mm] | [°C] | [g] |            |
| Stainless steel |                |                |                |      |      |     |            |
| M12             | 22,5           | 3,4            | 8,5            | 6    | 250  | 12  | 22760.0524 |