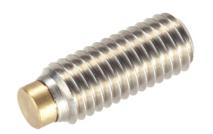

# Thrust Screws. with brass pad

## **Product Description**

Thrust screws can be used for a gentle clamping or pressing of thread spindles, axes, shafts and surface treated parts.

#### Pad

Brass

#### Screw

• Stainless steel 1.4305