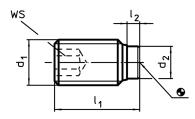

### **Drawing**

#### **Order information**

| Dimensions      |                |                |                | ws   | <u>D</u> : | 1   | Art. No.   |
|-----------------|----------------|----------------|----------------|------|------------|-----|------------|
| d <sub>1</sub>  | l <sub>1</sub> | l <sub>2</sub> | d <sub>2</sub> |      | max.       |     |            |
|                 | [mm]           |                |                | [mm] | [°C]       | [g] |            |
| Stainless steel |                |                |                |      |            |     |            |
| M10             | 37             | 2,7            | 7              | 5    | 250        | 16  | 22760.0508 |