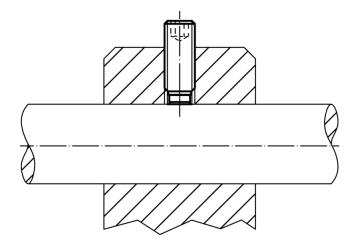

on

### **Further products**

· Thrust Screws, with plastic pad

### **Drawing**



#### **Order information**

| Dimensions      |                |                |                | ws   | <u>D</u> : | 1   | Art. No.   |
|-----------------|----------------|----------------|----------------|------|------------|-----|------------|
| d <sub>1</sub>  | l <sub>1</sub> | l <sub>2</sub> | d <sub>2</sub> |      | max.       |     |            |
|                 | [mm]           |                |                | [mm] | [°C]       | [g] |            |
| Stainless steel |                |                |                |      |            |     |            |
| M10             | 37             | 2,7            | 7              | 5    | 250        | 16  | 22760.0508 |

# **Application example**



www.halder.com Page 1 of 1
Published on: 15.2.2019