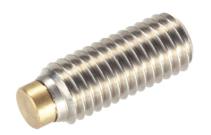

# Thrust Screws. with brass pad

## **Product Description**

Thrust screws can be used for a gentle clamping or pressing of thread spindles, axes, shafts and surface treated parts.

#### Pad

Brass

#### Screw

• Stainless steel 1.4305