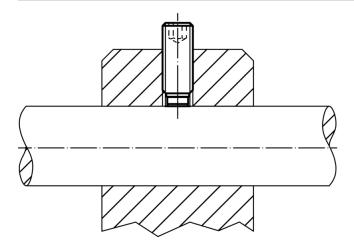

shafts and surface treated parts.

#### **Material**

Pad • Brass

Screw

Stainless steel 1.4305

More information Further products

• Thrust Screws, with plastic pad

### Drawing



#### **Order information**

| Dimensions      |      |                |                | ws   | ß    | Ĭ   | Art. No.   |
|-----------------|------|----------------|----------------|------|------|-----|------------|
| d1              | l I1 | l <sub>2</sub> | d <sub>2</sub> |      | max. |     |            |
| [mm]            |      |                | [mm]           | [°C] | [g]  |     |            |
| Stainless steel |      |                |                |      |      |     |            |
| M6              | 17,5 | 1,9            | 4              | 3    | 250  | 2,7 | 22760.0464 |

## Application example