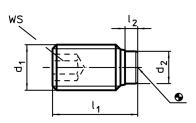

### Drawing

#### **Order information**

| Dimensions      |      |                |                | ws   | ß    | Ĭ   | Art. No.   |
|-----------------|------|----------------|----------------|------|------|-----|------------|
| d1              | l I1 | l <sub>2</sub> | d <sub>2</sub> |      | max. |     |            |
| [mm]            |      |                | [mm]           | [°C] | [g]  |     |            |
| Stainless steel |      |                |                |      |      |     |            |
| M6              | 17,5 | 1,9            | 4              | 3    | 250  | 2,7 | 22760.0464 |