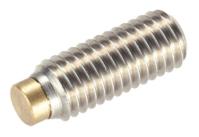

# Thrust Screws- with brass pad 22760.0464

#### **Product Description**

Thrust screws can be used for a gentle clamping or pressing of thread spindles, axes, shafts and surface treated parts.

#### **Material**

Pad • Brass

Screw

Stainless steel 1.4305

More information Further products

• Thrust Screws, with plastic pad