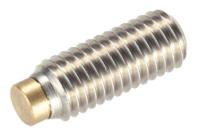

# Thrust Screws- with brass pad 22760.0462

## **Product Description**

Stainless steel 1.4305

Thrust screws can be used for a gentle clamping or pressing of thread spindles, axes, shafts and surface treated parts.

#### Material

Pad • Brass

Screw

Further products

· Thrust Screws, with plastic pad

More information