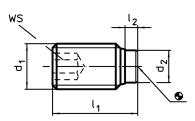

## Drawing

#### **Order information**

| Dimensions      |                  |                |                | WS   | l    | Ĭ   | Art. No.   |
|-----------------|------------------|----------------|----------------|------|------|-----|------------|
| d <sub>1</sub>  | l I <sub>1</sub> | l <sub>2</sub> | d <sub>2</sub> |      | max. |     |            |
| [mm]            |                  |                | [mm]           | [°C] | [g]  |     |            |
| Stainless steel |                  |                |                |      |      |     |            |
| M6              | 11,5             | 1,9            | 4              | 3    | 250  | 1,7 | 22760.0462 |