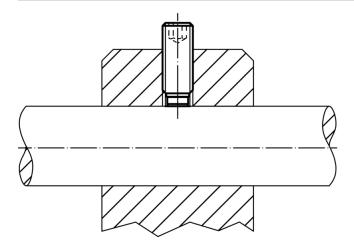

erial

Pad • Brass

Screw

Further products

· Thrust Screws, with plastic pad

More information

## Drawing



#### **Order information**

| Dimensions      |                  |                |                | WS   | l    | Ĭ   | Art. No.   |
|-----------------|------------------|----------------|----------------|------|------|-----|------------|
| d <sub>1</sub>  | l I <sub>1</sub> | l <sub>2</sub> | d <sub>2</sub> |      | max. |     |            |
| [mm]            |                  |                | [mm]           | [°C] | [g]  |     |            |
| Stainless steel |                  |                |                |      |      |     |            |
| M6              | 11,5             | 1,9            | 4              | 3    | 250  | 1,7 | 22760.0462 |

# Application example