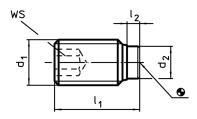

## **Drawing**

#### **Order information**

| Dimensions      |                |                |                | ws   | <u>B</u> | Ĭ   | Art. No. |
|-----------------|----------------|----------------|----------------|------|----------|-----|----------|
| d <sub>1</sub>  | l <sub>1</sub> | l <sub>2</sub> | d <sub>2</sub> |      | max.     |     |          |
| [mm]            |                |                |                | [mm] | [°C]     | [9] |          |
| Stainless steel |                |                |                |      |          |     |          |
| Stainless steel |                |                |                |      |          |     |          |