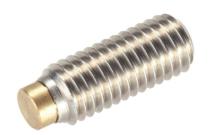

# Thrust Screws. with brass pad

## **Product Description**

Thrust screws can be used for a gentle clamping or pressing of thread spindles, axes, shafts and surface treated parts.

#### Pad

Brass

#### Screw

• Stainless steel 1.4305