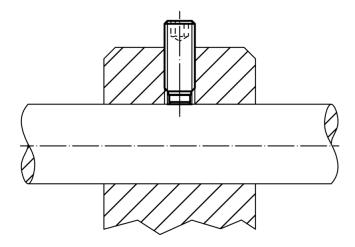

1.4305

## More information

## **Further products**

· Thrust Screws, with plastic pad

## **Drawing**



#### **Order information**

| Dimensions      |                |                |                | ws   | <u>B</u> | Ĭ   | Art. No. |
|-----------------|----------------|----------------|----------------|------|----------|-----|----------|
| d <sub>1</sub>  | l <sub>1</sub> | l <sub>2</sub> | d <sub>2</sub> |      | max.     |     |          |
| [mm]            |                |                |                | [mm] | [°C]     | [9] |          |
| Stainless steel |                |                |                |      |          |     |          |
| Stainless steel |                |                |                |      |          |     |          |

## **Application example**



www.halder.com Page 1 of 1
Published on: 15.2.2019