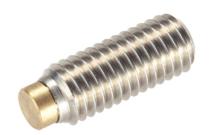

# Thrust Screws. with brass pad

## **Product Description**

Thrust screws can be used for a gentle clamping or pressing of thread spindles, axes, shafts and surface treated parts.

#### Pad

Brass

#### Screw

• Stainless steel 1.4305