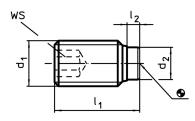

### **Drawing**

#### **Order information**

| Dimensions      |                |                |                | ws   | <u>B</u> | Ĭ   | Art. No.   |
|-----------------|----------------|----------------|----------------|------|----------|-----|------------|
| d <sub>1</sub>  | I <sub>1</sub> | l <sub>2</sub> | d <sub>2</sub> |      | max.     |     |            |
| [mm]            |                |                |                | [mm] | [°C]     | [9] |            |
| Stainless steel |                |                |                |      |          |     |            |
| M4              | 10,5           | 1,2            | 2,5            | 2    | 250      | 0,8 | 22760.0444 |