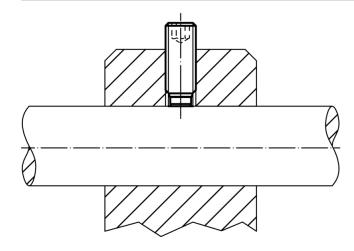

re information

### **Further products**

· Thrust Screws, with plastic pad

### **Drawing**



#### **Order information**

| Dimensions      |                |                |                | ws   | <u>B</u> | Ĭ   | Art. No.   |
|-----------------|----------------|----------------|----------------|------|----------|-----|------------|
| d <sub>1</sub>  | I <sub>1</sub> | l <sub>2</sub> | d <sub>2</sub> |      | max.     |     |            |
| [mm]            |                |                |                | [mm] | [°C]     | [9] |            |
| Stainless steel |                |                |                |      |          |     |            |
| M4              | 10,5           | 1,2            | 2,5            | 2    | 250      | 0,8 | 22760.0444 |

# **Application example**



www.halder.com Page 1 of 1
Published on: 15.2.2019