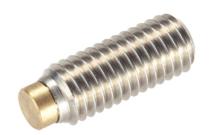

# Thrust Screws. with brass pad

## **Product Description**

Thrust screws can be used for a gentle clamping or pressing of thread spindles, axes, shafts and surface treated parts.

#### Screw

• Stainless steel 1.4305