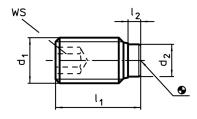

### **Drawing**

#### **Order information**

| Dimensions      |                |                |                | ws   | <u> </u> | Ĭ   | Art. No.   |
|-----------------|----------------|----------------|----------------|------|----------|-----|------------|
| d <sub>1</sub>  | l <sub>1</sub> | l <sub>2</sub> | d <sub>2</sub> |      | max.     |     |            |
| [mm]            |                |                |                | [mm] | [°C]     | [g] |            |
| Stainless steel |                |                |                |      |          |     |            |
| M4              | 6,5            | 1,2            | 2,5            | 2    | 250      | 0,3 | 22760.0442 |