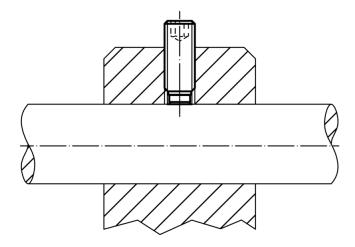

re information

### **Further products**

· Thrust Screws, with plastic pad

### **Drawing**



#### **Order information**

| Dimensions      |                |                |                | ws   | <u> </u> | Ĭ   | Art. No.   |
|-----------------|----------------|----------------|----------------|------|----------|-----|------------|
| d <sub>1</sub>  | l <sub>1</sub> | l <sub>2</sub> | d <sub>2</sub> |      | max.     |     |            |
| [mm]            |                |                |                | [mm] | [°C]     | [g] |            |
| Stainless steel |                |                |                |      |          |     |            |
| M4              | 6,5            | 1,2            | 2,5            | 2    | 250      | 0,3 | 22760.0442 |

# **Application example**



www.halder.com Page 1 of 1
Published on: 15.2.2019