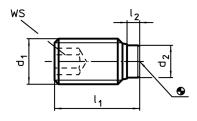

### **Drawing**

#### **Order information**

| Dimensions      |                |                |                | ws   |      | ĭ   | Art. No.   |
|-----------------|----------------|----------------|----------------|------|------|-----|------------|
| d <sub>1</sub>  | I <sub>1</sub> | l <sub>2</sub> | d <sub>2</sub> |      | max. |     |            |
|                 | [m             | im]            |                | [mm] | [°C] | [9] |            |
| Stainless steel |                |                |                |      |      |     |            |
| М3              | 10             | 1              | 1,5            | 1,5  | 250  | 0,5 | 22760.0436 |