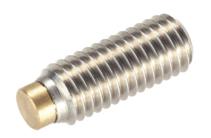

# Thrust Screws. with brass pad

## **Product Description**

Thrust screws can be used for a gentle clamping or pressing of thread spindles, axes, shafts and surface treated parts.

#### Pad

Brass

#### Screw

• Stainless steel 1.4305