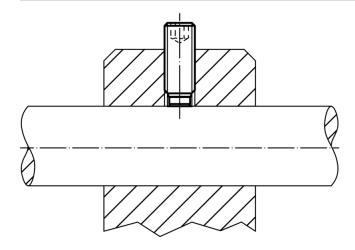

ess steel 1.4305

### More information

### **Further products**

• Thrust Screws, with plastic pad

### **Drawing**



#### **Order information**

| Dimensions      |                |                |                | ws   |      | ĭ   | Art. No.   |
|-----------------|----------------|----------------|----------------|------|------|-----|------------|
| d <sub>1</sub>  | I <sub>1</sub> | l <sub>2</sub> | d <sub>2</sub> |      | max. |     |            |
|                 | [m             | im]            |                | [mm] | [°C] | [9] |            |
| Stainless steel |                |                |                |      |      |     |            |
| М3              | 10             | 1              | 1,5            | 1,5  | 250  | 0,5 | 22760.0436 |

# **Application example**



www.halder.com Page 1 of 1
Published on: 15.2.2019