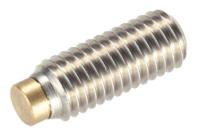

# Thrust Screws- with brass pad 22760.0434

#### **Product Description**

Stainless steel 1.4305

Thrust screws can be used for a gentle clamping or pressing of thread spindles, axes, shafts and surface treated parts.

#### Material

Pad • Brass

Screw

Further products

More information

• Thrust Screws, with plastic pad