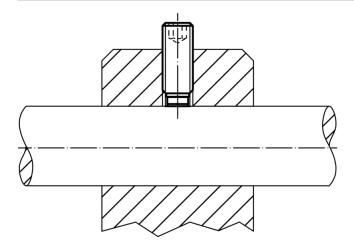

#### Material

Pad • Brass

Screw

Further products

More information

• Thrust Screws, with plastic pad

### Drawing



#### **Order information**

| Dimensions      |                |                |                | WS   | ß    | Ĭ   | Art. No.   |
|-----------------|----------------|----------------|----------------|------|------|-----|------------|
| d <sub>1</sub>  | l <sub>1</sub> | I <sub>2</sub> | d <sub>2</sub> |      | max. |     |            |
|                 | [mm]           | 1              |                | [mm] | [°C] | [g] |            |
| Stainless steel |                |                |                |      |      |     |            |
| M3              | 7,5            | 1              | 1,5            | 1,5  | 250  | 0,3 | 22760.0434 |

## Application example