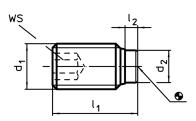

### Drawing

#### **Order information**

| Dimensions      |                |                |                | WS   | ß    | Ĭ   | Art. No.   |
|-----------------|----------------|----------------|----------------|------|------|-----|------------|
| d <sub>1</sub>  | l <sub>1</sub> | I <sub>2</sub> | d <sub>2</sub> |      | max. |     |            |
|                 | [mm]           | 1              |                | [mm] | [°C] | [g] |            |
| Stainless steel |                |                |                |      |      |     |            |
| M3              | 7,5            | 1              | 1,5            | 1,5  | 250  | 0,3 | 22760.0434 |