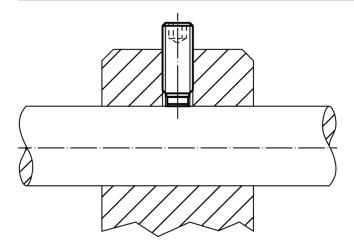

pressing of thread spindles, axes, shafts and surface treated parts.

#### Material

Pad • Brass

Screw

More information Further products

• Thrust Screws, with plastic pad

Drawing



## **Order information**

| Dimensions      |      |                |                | WS   | J    | Ĭ   | Art. No.   |
|-----------------|------|----------------|----------------|------|------|-----|------------|
| d <sub>1</sub>  | l I1 | I <sub>2</sub> | d <sub>2</sub> |      | max. |     |            |
|                 |      | [mm]           |                | [mm] | [°C] | [g] |            |
| Stainless steel |      |                |                |      |      |     |            |
| M3              | 5    | 1              | 1,5            | 1,5  | 250  | 0,2 | 22760.0432 |

# Application example