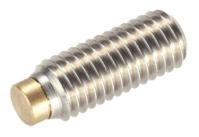

# Thrust Screws- with brass pad 22760.0432

## **Product Description**

Stainless steel 1.4305

Thrust screws can be used for a gentle clamping or pressing of thread spindles, axes, shafts and surface treated parts.

#### Material

Pad • Brass

Screw

More information Further products

• Thrust Screws, with plastic pad

Drawing