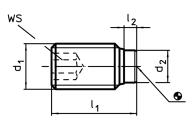

## **Order information**

| Dimensions      |      |                |                | WS   | J    | Ĭ   | Art. No.   |
|-----------------|------|----------------|----------------|------|------|-----|------------|
| d <sub>1</sub>  | l I1 | I <sub>2</sub> | d <sub>2</sub> |      | max. |     |            |
|                 |      | [mm]           |                | [mm] | [°C] | [g] |            |
| Stainless steel |      |                |                |      |      |     |            |
| M3              | 5    | 1              | 1,5            | 1,5  | 250  | 0,2 | 22760.0432 |