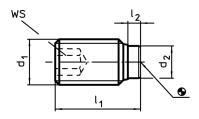

# **Drawing**

## **Order information**

| Dimensions     |                  |                  |                | ws   |      |      | I   | Art. No.   |
|----------------|------------------|------------------|----------------|------|------|------|-----|------------|
| d <sub>1</sub> | I <sub>1</sub> ~ | l <sub>2</sub> ~ | d <sub>2</sub> |      | min. | max. |     |            |
| [mm]           |                  |                  |                | [mm] | [°C] |      | [g] |            |
| Steel          |                  |                  |                |      |      |      |     |            |
| M12            | 27,1             | 2,1              | 8              | 6    | -30  | 80   | 10  | 22760.0323 |