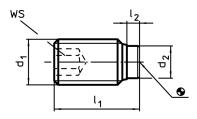

## **Drawing**

## **Order information**

| Dimensions |                  |                  |                | ws   |      |      | ı   | Art. No.   |
|------------|------------------|------------------|----------------|------|------|------|-----|------------|
| d₁         | l <sub>1</sub> ~ | I <sub>2</sub> ~ | d <sub>2</sub> |      | min. | max. |     |            |
| [mm]       |                  |                  |                | [mm] | [°C] |      | [g] |            |
| Steel      |                  |                  |                |      |      |      |     |            |
| M10        | 41,9             | 1,9              | 6,5            | 5    | -30  | 80   | 17  | 22760.0306 |