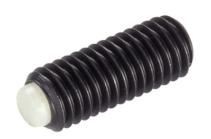

# Thrust Screws• with plastic pad

## **Product Description**

Thrust screws can be used for a gentle clamping or pressing of thread spindles, axes, shafts and surface treated parts.

#### Pad

· Thermoplastic POM, white

#### Screw

· Steel, blackened