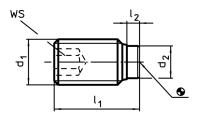

# **Drawing**

# **Order information**

|                |                  |                  | ,              |      |          |      |     |            |
|----------------|------------------|------------------|----------------|------|----------|------|-----|------------|
| Dimensions     |                  |                  |                | WS   | <u> </u> |      | I   | Art. No.   |
| d <sub>1</sub> | I <sub>1</sub> ~ | I <sub>2</sub> ~ | d <sub>2</sub> |      | min.     | max. |     |            |
| [mm]           |                  |                  |                | [mm] | [°C]     |      | [9] |            |
| Steel          |                  |                  |                |      |          |      |     |            |
| M8             | 64,6             | 1,6              | 5              | 4    | -30      | 80   | 18  | 22760.0290 |